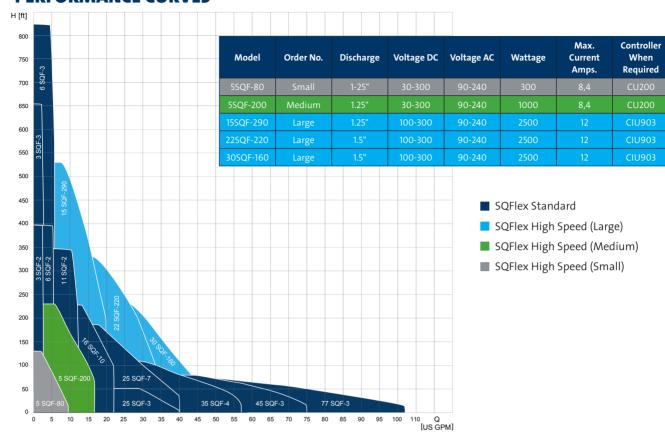

|
|--------------------------------------------------------------------------------------------|
| 250 m   820 ft                                                                             |
| 0°C to +40°C   32°F to 104°F                                                               |
| 152 m   500 ft                                                                             |
| 30 to 300 VDC (100 to 300 VDC for 15SQF-290, 22SQF-220, 30SQF-160), 1x90-240 VAC, 50/60 Hz |
| 12 A                                                                                       |
| IP68                                                                                       |
|                                                                                            |







# **PERFORMANCE CURVES**



# **SYSTEM CONTROLS**

#### **CU200**

## Monitoring capabilities including:

- Pump operation status
- Power consumption data
- Alert for full water reservoir
- Four system alarms
- Fill/empty tank operations (Standard models)

Not compatible with 2500 watt motors 15SQF-290, 22SQF-220, 30SQF-160

#### **CIU903**

#### **Enables the pump to:**

- Use Grundfos GO control functions
- Integrate with Grundfos Remote Monitoring (GRM)
- Complete fill/empty tank operations (High speed models)

(Compatible with all models)



# **SIZING & SELECTION**

#### **GRUNDFOS PRODUCT CENTER**

Access the platform directly from the Grundfos website and get all product information in one place, optimised for your PC, tablet or smartphone.

grundfos.us/sqflex

## **GRUNDFOS GO SOLAR APP**

Download the app