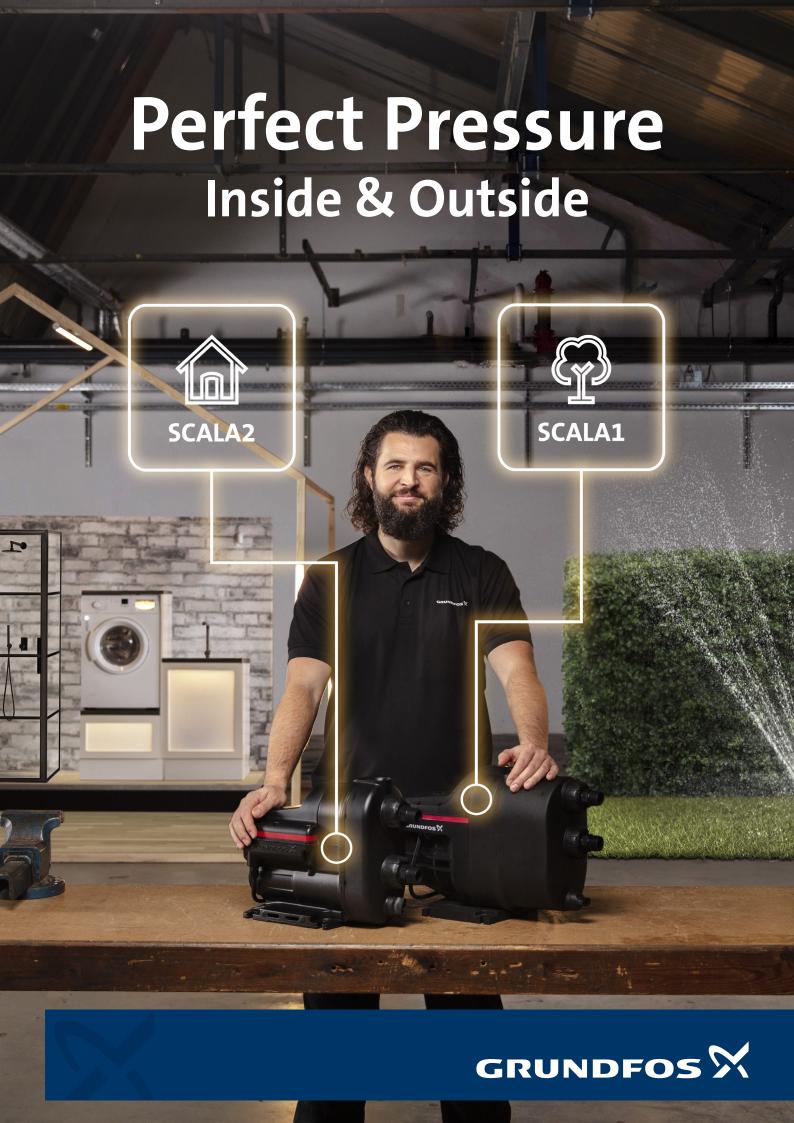

### **SCALA2**

# The comfortable choice inside the home

The comfortable choice inside the home

- Perfect pressure, automatically adjusts to demand
- Quiet operation with low 47 dB(A) noise level
- Compact and fully integrated solution
- One size fits all for easy selection

We recommend SCALA2 for intelligently maintaining perfect water pressure inside homes with up to three floors and eight outlets.

### **SCALA1**

## The smart choice outside the home

The smart choice outside the home

- Fully integrated booster solution
- Smartphone app control with calendar function
- Twin pump connection option
- Available in 3 & 5 m³/h variants

We recommend SCALA1 for irrigation and rainwater harvesting in gardens or farms, or pressure boosting in light commercial settings like restaurants or shops. Available in multiple sizes.