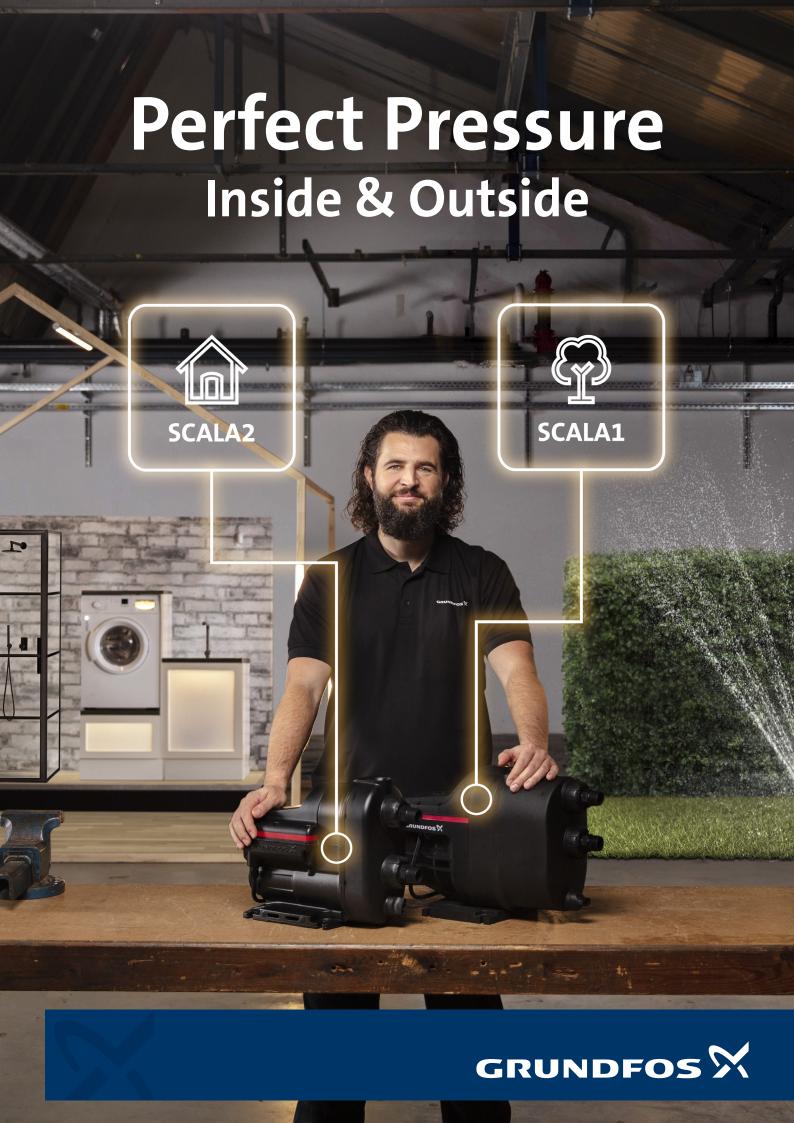

## **SCALA2**

# The comfortable choice inside the home

The comfortable choice inside the home

- Perfect pressure, automatically adjusts to demand
- Quiet operation with low 47 dB(A) noise level
- Compact and fully integrated solution
- One size fits all for easy selection

We recommend SCALA2 for intelligently maintaining perfect water pressure inside homes with up to three floors and eight outlets.

### **SCALA1**

## The smart choice outside the home

The smart choice outside the home

- Fully integrated booster solution
- Smartphone app control with calendar function
- Twin pump connection option
- Available in 3 & 5 m³/h variants

We recommend SCALA1 for irrigation and rainwater harvesting in gardens or farms, or pressure boosting in light commercial settings like restaurants or shops. Available in multiple sizes.