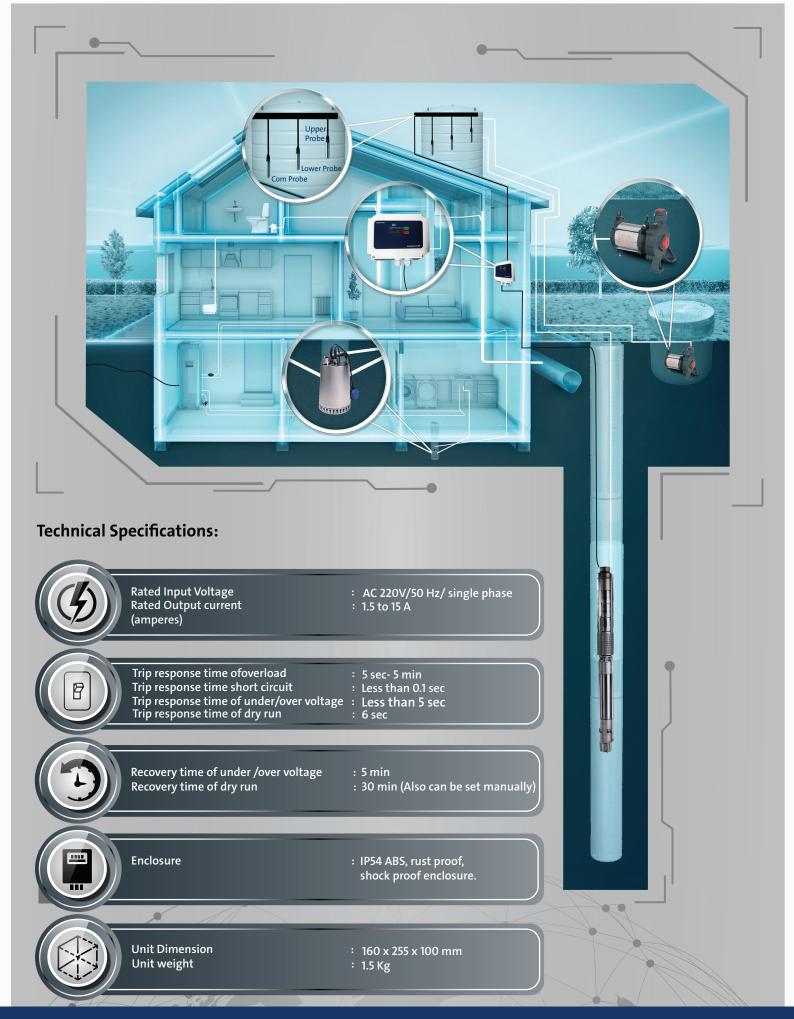

## **Key features:**

- Common controller for rated current up to 15 A Single Phase.
- Common panel for applications like water supply, drainage & pressure boosting.
- One touch calibration of pump parameters.
- Overload & Pump stalled protection.
- Under current protection for sensor-less dry running.
- LCD Screen displays Voltage & Current along with run status and faults as well.
- Choice of connecting probes / float for level control and pressure switch for pressure control.