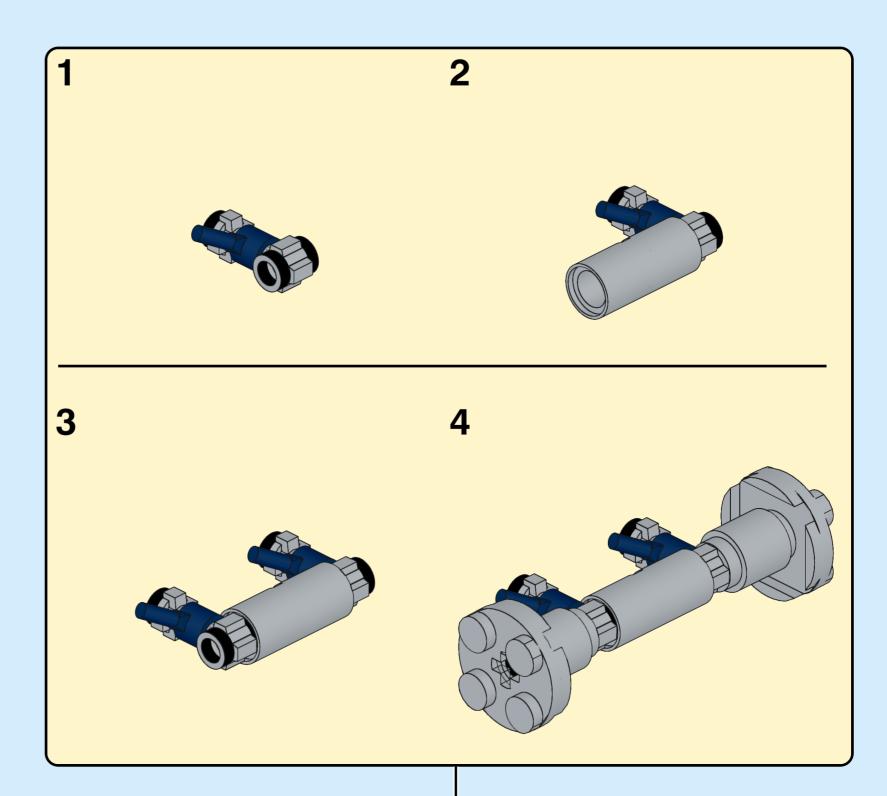

Grundfos Multi-E

Ages

5+

Custom set made out of LEGO® Bricks

**72** pcs





**CAUTION: Choking Hazard** 

**DISCLAIMER:** This is not a LEGO® product. These are new LEGO® elements with custom printed designs that have been re-packaged or altered from their original form. LEGO® is a trademark of The LEGO® Group, which does not sponsor, authorise or endorse the modification in any way, shape or form, nor the minifiglabs.com website, nor accepting any responsibility for unforseen and/or adverse consequences following from the modification of their products. Minifiglabs is not liable for any loss, injury or damage arising from the use or misuse of this product. All Rights Reserved.

















































































## 14 (e)

















18 (1x 2x)