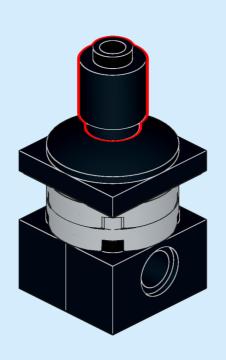

Grundfos Multi-E

Ages

5+

Custom set made out of LEGO® Bricks

**72** pcs





**CAUTION: Choking Hazard** 

**DISCLAIMER:** This is not a LEGO® product. These are new LEGO® elements with custom printed designs that have been re-packaged or altered from their original form. LEGO® is a trademark of The LEGO® Group, which does not sponsor, authorise or endorse the modification in any way, shape or form, nor the minifiglabs.com website, nor accepting any responsibility for unforseen and/or adverse consequences following from the modification of their products. Minifiglabs is not liable for any loss, injury or damage arising from the use or misuse of this product. All Rights Reserved.

















































































## 14 (e)

















18 (1x 2x)