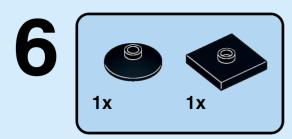

Grundfos Multi-E

Ages

5+

Custom set made out of LEGO® Bricks

**72** pcs





**CAUTION: Choking Hazard** 

**DISCLAIMER:** This is not a LEGO® product. These are new LEGO® elements with custom printed designs that have been re-packaged or altered from their original form. LEGO® is a trademark of The LEGO® Group, which does not sponsor, authorise or endorse the modification in any way, shape or form, nor the minifiglabs.com website, nor accepting any responsibility for unforseen and/or adverse consequences following from the modification of their products. Minifiglabs is not liable for any loss, injury or damage arising from the use or misuse of this product. All Rights Reserved.

















































































## 14 (e)

















18 (1x 2x)