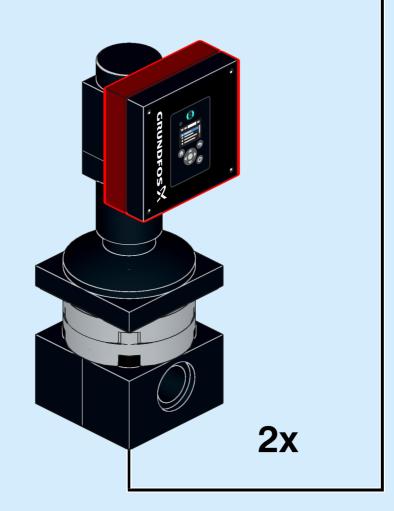

Grundfos Multi-E

Ages

5+

Custom set made out of LEGO® Bricks

**72** pcs





**CAUTION: Choking Hazard** 

**DISCLAIMER:** This is not a LEGO® product. These are new LEGO® elements with custom printed designs that have been re-packaged or altered from their original form. LEGO® is a trademark of The LEGO® Group, which does not sponsor, authorise or endorse the modification in any way, shape or form, nor the minifiglabs.com website, nor accepting any responsibility for unforseen and/or adverse consequences following from the modification of their products. Minifiglabs is not liable for any loss, injury or damage arising from the use or misuse of this product. All Rights Reserved.

















































































## 14 (e)

















18 (1x 2x)