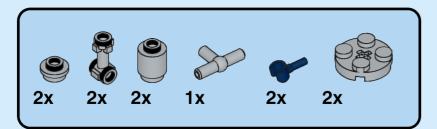

Grundfos Multi-E

Ages

5+

Custom set made out of LEGO® Bricks

**72** pcs





**CAUTION: Choking Hazard** 

**DISCLAIMER:** This is not a LEGO® product. These are new LEGO® elements with custom printed designs that have been re-packaged or altered from their original form. LEGO® is a trademark of The LEGO® Group, which does not sponsor, authorise or endorse the modification in any way, shape or form, nor the minifiglabs.com website, nor accepting any responsibility for unforseen and/or adverse consequences following from the modification of their products. Minifiglabs is not liable for any loss, injury or damage arising from the use or misuse of this product. All Rights Reserved.

















































































## 14 (e)

















18 (1x 2x)