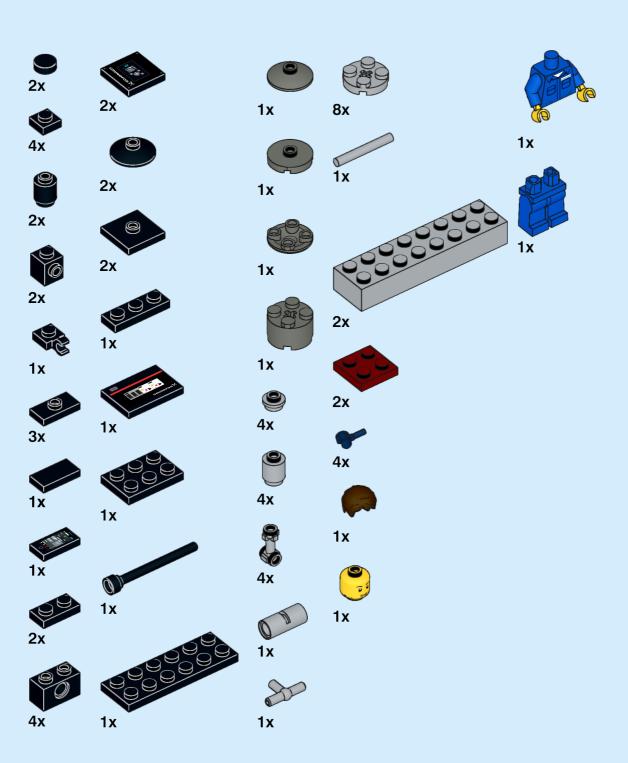

Grundfos Multi-E

Ages

5+

Custom set made out of LEGO® Bricks

**72** pcs

**CAUTION: Choking Hazard** 

**DISCLAIMER:** This is not a LEGO® product. These are new LEGO® elements with custom printed designs that have been re-packaged or altered from their original form. LEGO® is a trademark of The LEGO® Group, which does not sponsor, authorise or endorse the modification in any way, shape or form, nor the minifiglabs.com website, nor accepting any responsibility for unforseen and/or adverse consequences following from the modification of their products. Minifiglabs is not liable for any loss, injury or damage arising from the use or misuse of this product. All Rights Reserved.

## 14 (e)

18 (1x 2x)