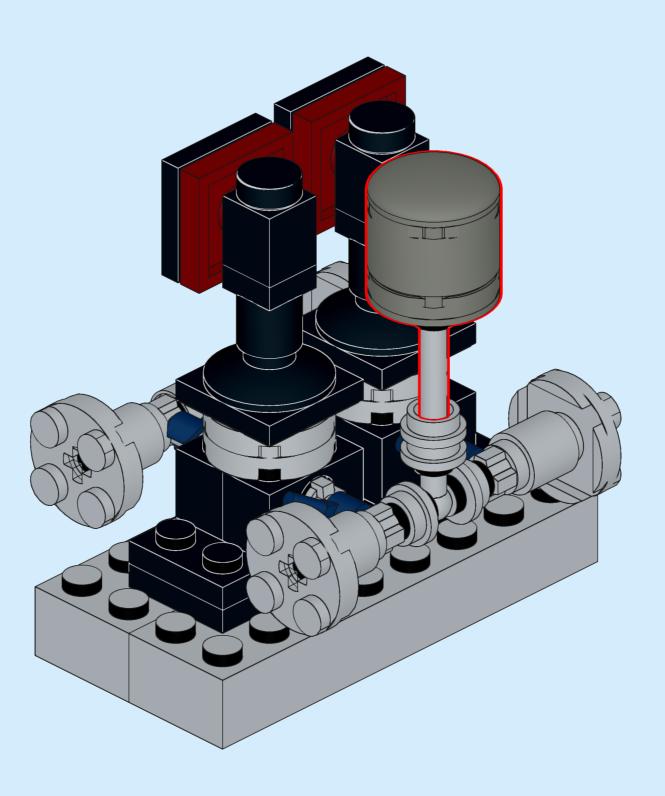

Grundfos Multi-E

Ages

5+

Custom set made out of LEGO® Bricks

**72** pcs





**CAUTION: Choking Hazard** 

**DISCLAIMER:** This is not a LEGO® product. These are new LEGO® elements with custom printed designs that have been re-packaged or altered from their original form. LEGO® is a trademark of The LEGO® Group, which does not sponsor, authorise or endorse the modification in any way, shape or form, nor the minifiglabs.com website, nor accepting any responsibility for unforseen and/or adverse consequences following from the modification of their products. Minifiglabs is not liable for any loss, injury or damage arising from the use or misuse of this product. All Rights Reserved.

















































































## 14 (e)

















18 (1x 2x)