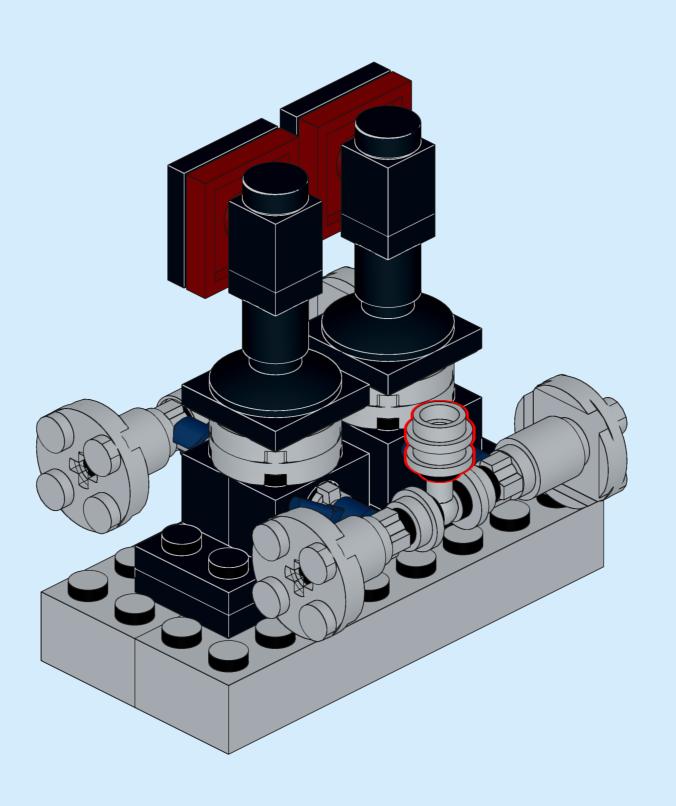

Grundfos Multi-E

Ages

5+

Custom set made out of LEGO® Bricks

**72** pcs





**CAUTION: Choking Hazard** 

**DISCLAIMER:** This is not a LEGO® product. These are new LEGO® elements with custom printed designs that have been re-packaged or altered from their original form. LEGO® is a trademark of The LEGO® Group, which does not sponsor, authorise or endorse the modification in any way, shape or form, nor the minifiglabs.com website, nor accepting any responsibility for unforseen and/or adverse consequences following from the modification of their products. Minifiglabs is not liable for any loss, injury or damage arising from the use or misuse of this product. All Rights Reserved.

















































































## 14 (e)

















18 (1x 2x)