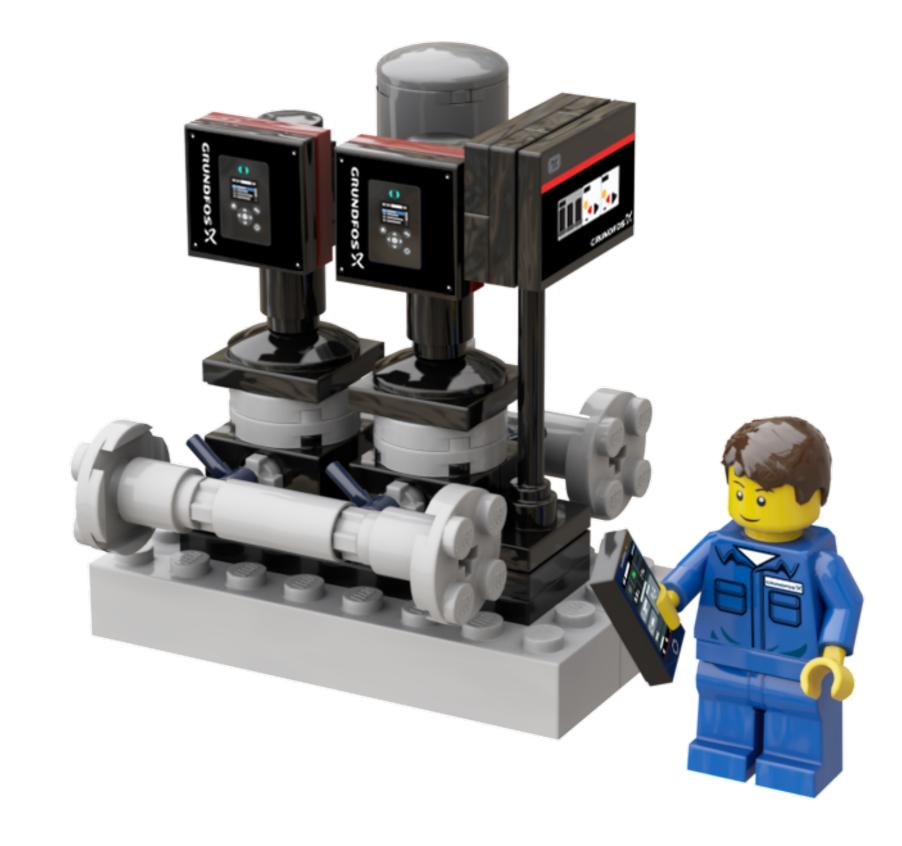

Grundfos Multi-E

Ages

5+

Custom set made out of LEGO® Bricks

**72** pcs

**CAUTION: Choking Hazard** 

**DISCLAIMER:** This is not a LEGO® product. These are new LEGO® elements with custom printed designs that have been re-packaged or altered from their original form. LEGO® is a trademark of The LEGO® Group, which does not sponsor, authorise or endorse the modification in any way, shape or form, nor the minifiglabs.com website, nor accepting any responsibility for unforseen and/or adverse consequences following from the modification of their products. Minifiglabs is not liable for any loss, injury or damage arising from the use or misuse of this product. All Rights Reserved.