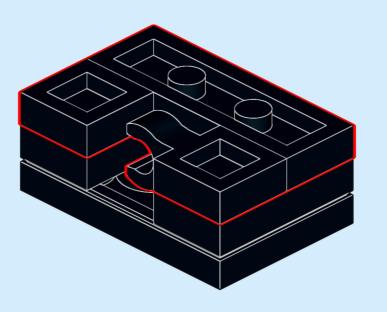

Ages

5+

Custom set made out of LEGO® Bricks

**72** pcs





**CAUTION: Choking Hazard** 

**DISCLAIMER:** This is not a LEGO® product. These are new LEGO® elements with custom printed designs that have been re-packaged or altered from their original form. LEGO® is a trademark of The LEGO® Group, which does not sponsor, authorise or endorse the modification in any way, shape or form, nor the minifiglabs.com website, nor accepting any responsibility for unforseen and/or adverse consequences following from the modification of their products. Minifiglabs is not liable for any loss, injury or damage arising from the use or misuse of this product. All Rights Reserved.

















































































## 14 (e)

















18 (1x 2x)