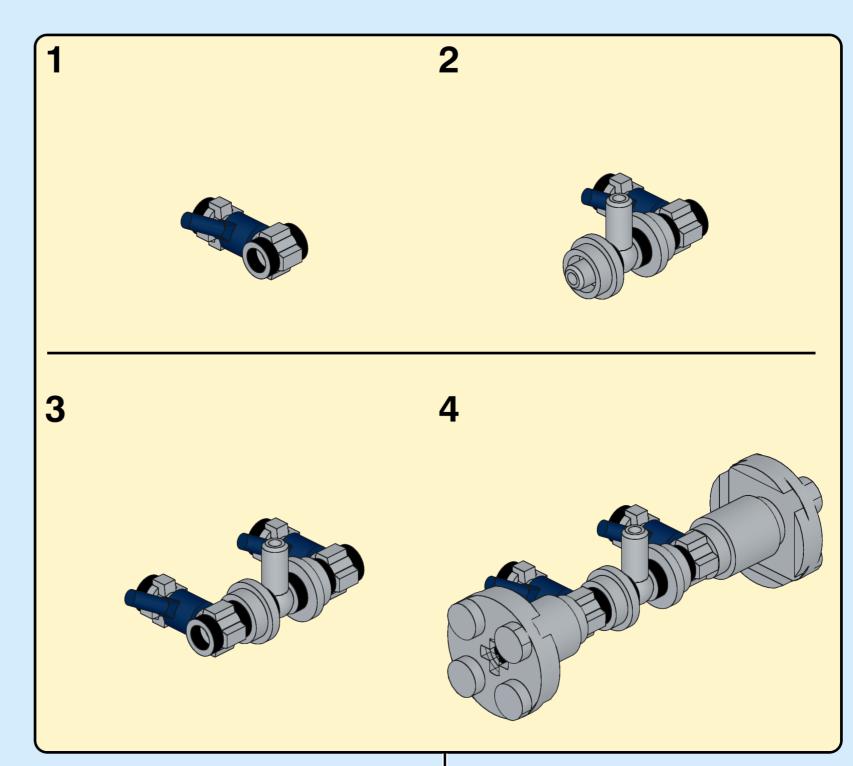

Grundfos Multi-E

Ages

5+

Custom set made out of LEGO® Bricks

**72** pcs





**CAUTION: Choking Hazard** 

**DISCLAIMER:** This is not a LEGO® product. These are new LEGO® elements with custom printed designs that have been re-packaged or altered from their original form. LEGO® is a trademark of The LEGO® Group, which does not sponsor, authorise or endorse the modification in any way, shape or form, nor the minifiglabs.com website, nor accepting any responsibility for unforseen and/or adverse consequences following from the modification of their products. Minifiglabs is not liable for any loss, injury or damage arising from the use or misuse of this product. All Rights Reserved.

















































































## 14 (e)

















18 (1x 2x)