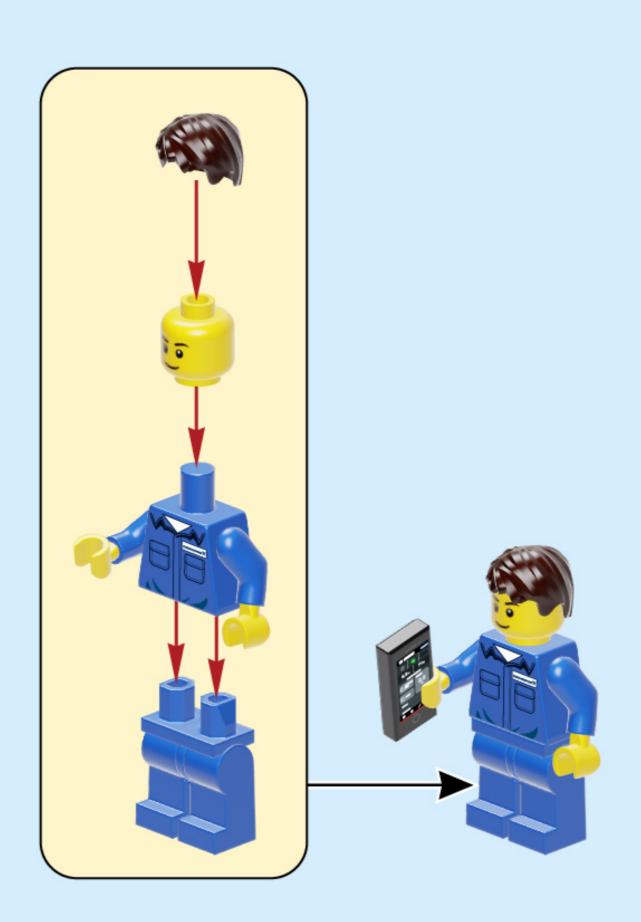

Grundfos Multi-E

Ages

5+

Custom set made out of LEGO® Bricks

**72** pcs

**CAUTION: Choking Hazard** 

**DISCLAIMER:** This is not a LEGO® product. These are new LEGO® elements with custom printed designs that have been re-packaged or altered from their original form. LEGO® is a trademark of The LEGO® Group, which does not sponsor, authorise or endorse the modification in any way, shape or form, nor the minifiglabs.com website, nor accepting any responsibility for unforseen and/or adverse consequences following from the modification of their products. Minifiglabs is not liable for any loss, injury or damage arising from the use or misuse of this product. All Rights Reserved.