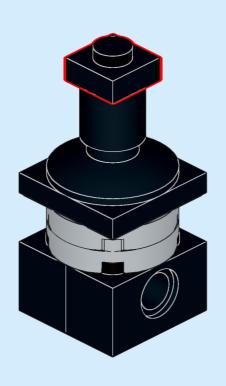

Grundfos Multi-E

Ages

5+

Custom set made out of LEGO® Bricks

**72** pcs





**CAUTION: Choking Hazard** 

**DISCLAIMER:** This is not a LEGO® product. These are new LEGO® elements with custom printed designs that have been re-packaged or altered from their original form. LEGO® is a trademark of The LEGO® Group, which does not sponsor, authorise or endorse the modification in any way, shape or form, nor the minifiglabs.com website, nor accepting any responsibility for unforseen and/or adverse consequences following from the modification of their products. Minifiglabs is not liable for any loss, injury or damage arising from the use or misuse of this product. All Rights Reserved.

















































































## 14 (e)

















18 (1x 2x)