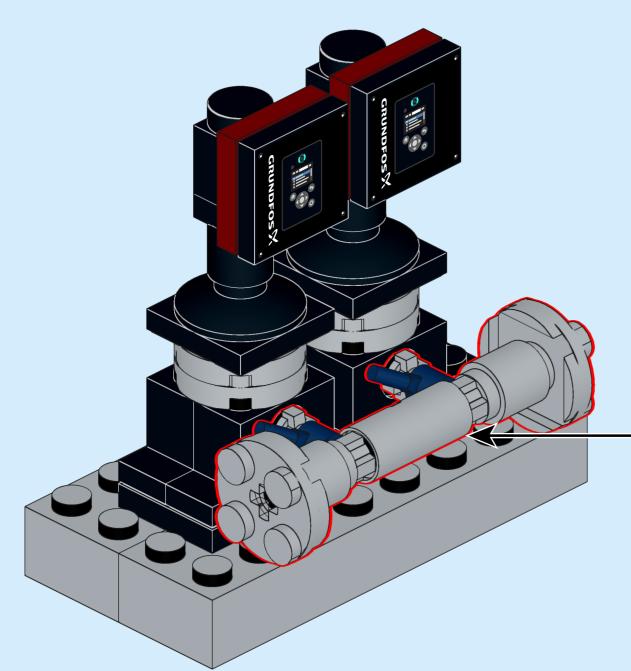

Grundfos Multi-E

Ages

5+

Custom set made out of LEGO® Bricks

**72** pcs





**CAUTION: Choking Hazard** 

**DISCLAIMER:** This is not a LEGO® product. These are new LEGO® elements with custom printed designs that have been re-packaged or altered from their original form. LEGO® is a trademark of The LEGO® Group, which does not sponsor, authorise or endorse the modification in any way, shape or form, nor the minifiglabs.com website, nor accepting any responsibility for unforseen and/or adverse consequences following from the modification of their products. Minifiglabs is not liable for any loss, injury or damage arising from the use or misuse of this product. All Rights Reserved.

















































































## 14 (e)

















18 (1x 2x)