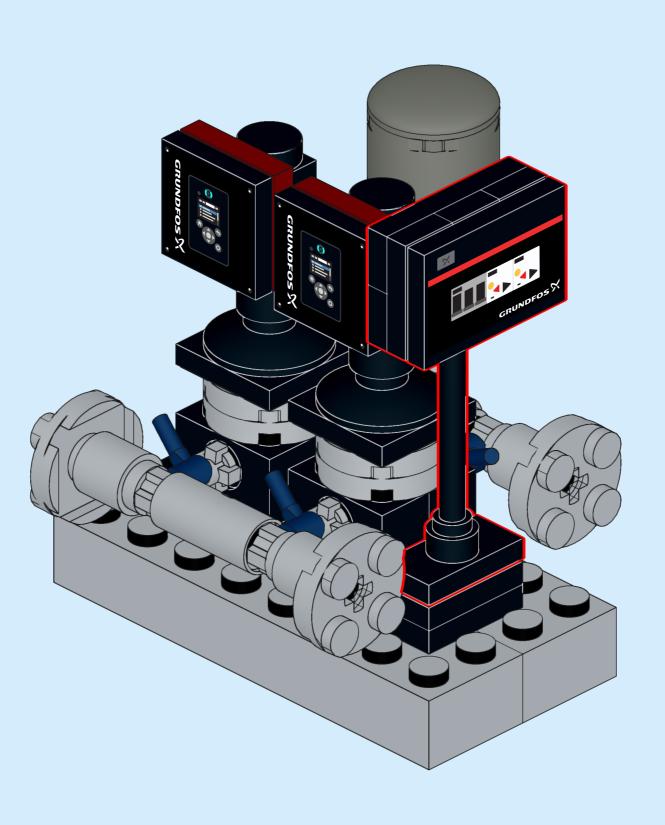

Grundfos Multi-E

Ages

5+

Custom set made out of LEGO® Bricks

**72** pcs

**CAUTION: Choking Hazard** 

**DISCLAIMER:** This is not a LEGO® product. These are new LEGO® elements with custom printed designs that have been re-packaged or altered from their original form. LEGO® is a trademark of The LEGO® Group, which does not sponsor, authorise or endorse the modification in any way, shape or form, nor the minifiglabs.com website, nor accepting any responsibility for unforseen and/or adverse consequences following from the modification of their products. Minifiglabs is not liable for any loss, injury or damage arising from the use or misuse of this product. All Rights Reserved.