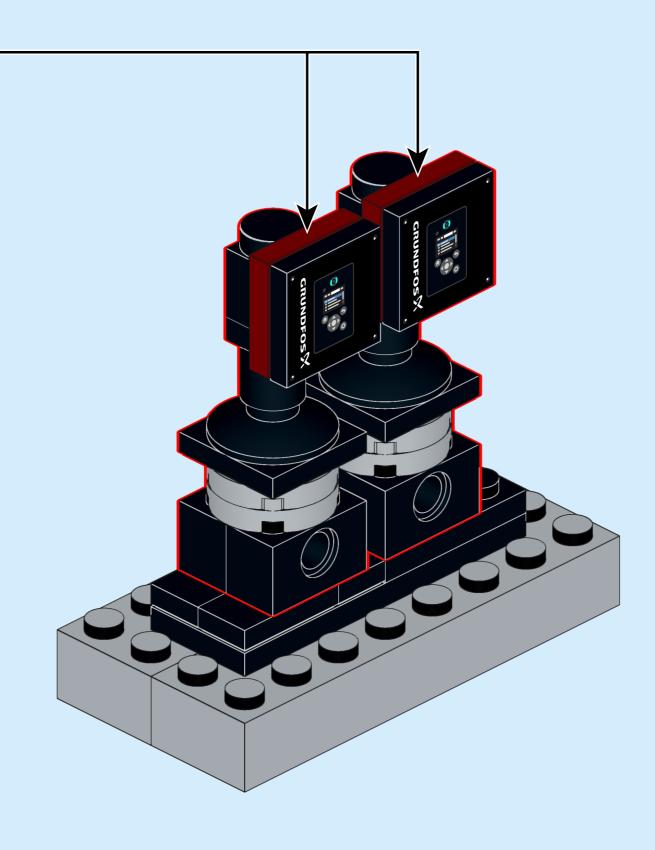

Grundfos Multi-E

Ages

5+

Custom set made out of LEGO® Bricks

**72** pcs





**CAUTION: Choking Hazard** 

**DISCLAIMER:** This is not a LEGO® product. These are new LEGO® elements with custom printed designs that have been re-packaged or altered from their original form. LEGO® is a trademark of The LEGO® Group, which does not sponsor, authorise or endorse the modification in any way, shape or form, nor the minifiglabs.com website, nor accepting any responsibility for unforseen and/or adverse consequences following from the modification of their products. Minifiglabs is not liable for any loss, injury or damage arising from the use or misuse of this product. All Rights Reserved.

















































































## 14 (e)

















18 (1x 2x)