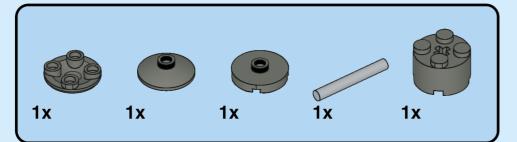

Grundfos Multi-E

Ages

5+

Custom set made out of LEGO® Bricks

**72** pcs





**CAUTION: Choking Hazard** 

**DISCLAIMER:** This is not a LEGO® product. These are new LEGO® elements with custom printed designs that have been re-packaged or altered from their original form. LEGO® is a trademark of The LEGO® Group, which does not sponsor, authorise or endorse the modification in any way, shape or form, nor the minifiglabs.com website, nor accepting any responsibility for unforseen and/or adverse consequences following from the modification of their products. Minifiglabs is not liable for any loss, injury or damage arising from the use or misuse of this product. All Rights Reserved.

















































































## 14 (e)

















18 (1x 2x)