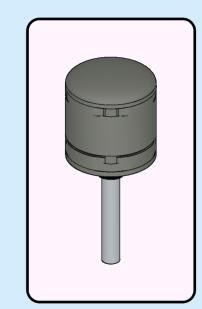

Grundfos Multi-E

Ages

5+

Custom set made out of LEGO® Bricks

**72** pcs





**CAUTION: Choking Hazard** 

**DISCLAIMER:** This is not a LEGO® product. These are new LEGO® elements with custom printed designs that have been re-packaged or altered from their original form. LEGO® is a trademark of The LEGO® Group, which does not sponsor, authorise or endorse the modification in any way, shape or form, nor the minifiglabs.com website, nor accepting any responsibility for unforseen and/or adverse consequences following from the modification of their products. Minifiglabs is not liable for any loss, injury or damage arising from the use or misuse of this product. All Rights Reserved.

















































































## 14 (e)

















18 (1x 2x)