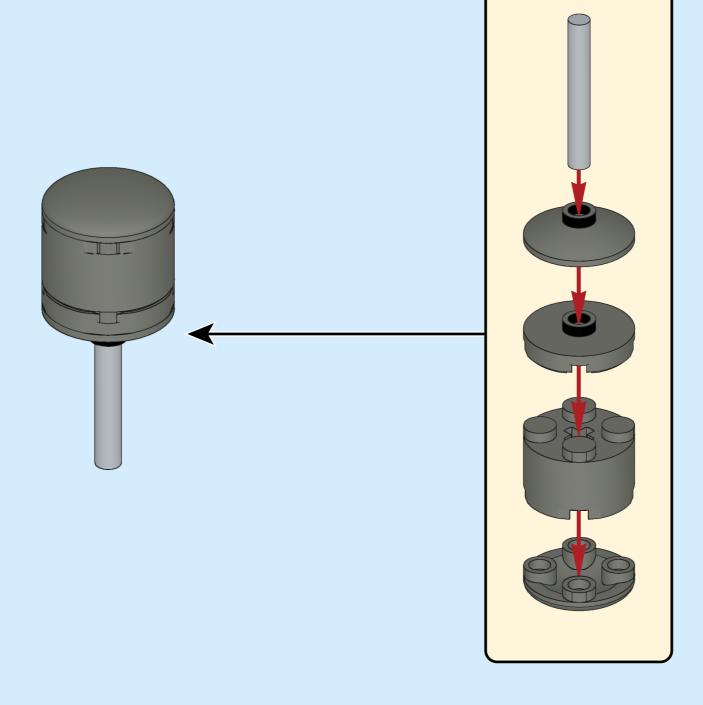

Grundfos Multi-E

Ages

5+

Custom set made out of LEGO® Bricks

**72** pcs





**CAUTION: Choking Hazard** 

**DISCLAIMER:** This is not a LEGO® product. These are new LEGO® elements with custom printed designs that have been re-packaged or altered from their original form. LEGO® is a trademark of The LEGO® Group, which does not sponsor, authorise or endorse the modification in any way, shape or form, nor the minifiglabs.com website, nor accepting any responsibility for unforseen and/or adverse consequences following from the modification of their products. Minifiglabs is not liable for any loss, injury or damage arising from the use or misuse of this product. All Rights Reserved.

















































































## 14 (e)

















18 (1x 2x)