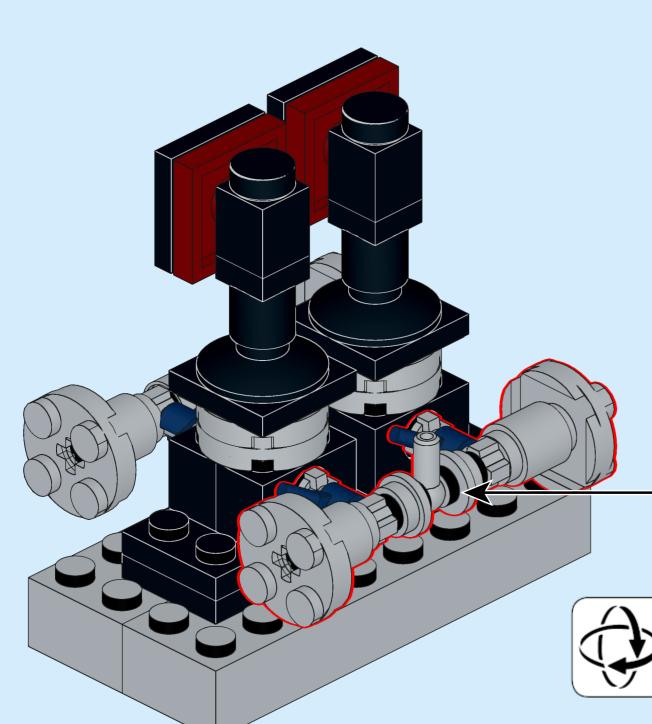

Grundfos Multi-E

Ages

5+

Custom set made out of LEGO® Bricks

**72** pcs





**CAUTION: Choking Hazard** 

**DISCLAIMER:** This is not a LEGO® product. These are new LEGO® elements with custom printed designs that have been re-packaged or altered from their original form. LEGO® is a trademark of The LEGO® Group, which does not sponsor, authorise or endorse the modification in any way, shape or form, nor the minifiglabs.com website, nor accepting any responsibility for unforseen and/or adverse consequences following from the modification of their products. Minifiglabs is not liable for any loss, injury or damage arising from the use or misuse of this product. All Rights Reserved.

















































































## 14 (e)

















18 (1x 2x)