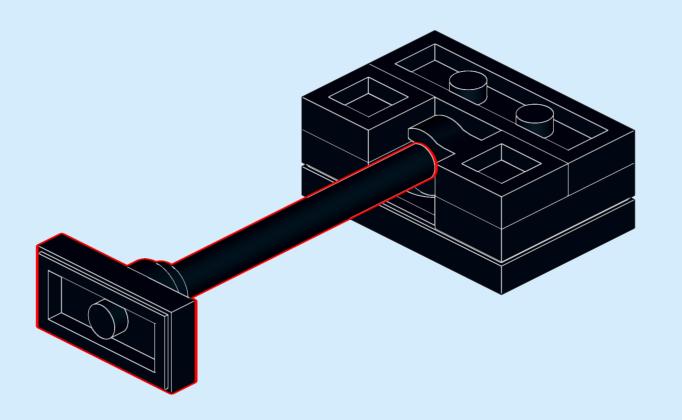

es

5+

Custom set made out of LEGO® Bricks

**72** pcs





**CAUTION: Choking Hazard** 

**DISCLAIMER:** This is not a LEGO® product. These are new LEGO® elements with custom printed designs that have been re-packaged or altered from their original form. LEGO® is a trademark of The LEGO® Group, which does not sponsor, authorise or endorse the modification in any way, shape or form, nor the minifiglabs.com website, nor accepting any responsibility for unforseen and/or adverse consequences following from the modification of their products. Minifiglabs is not liable for any loss, injury or damage arising from the use or misuse of this product. All Rights Reserved.

















































































## 14 (e)

















18 (1x 2x)