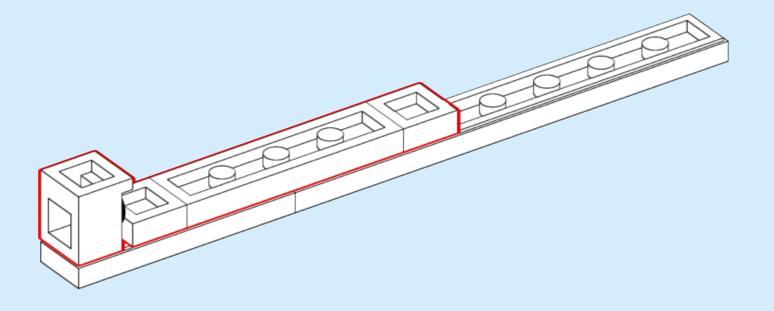

**Grundfos MPC** 

Ages

5+

Custom set made out of LEGO® Bricks

109 pcs





**CAUTION: Choking Hazard** 

**DISCLAIMER:** This is not a LEGO® product. These are new LEGO® elements with custom printed designs that have been re-packaged or altered from their original form. LEGO® is a trademark of The LEGO® Group, which does not sponsor, authorise or endorse the modification in any way, shape or form, nor the minifiglabs.com website, nor accepting any responsibility for unforseen and/or adverse consequences following from the modification of their products. Minifiglabs is not liable for any loss, injury or damage arising from the use or misuse of this product. All Rights Reserved.



























































































## 22 (x)