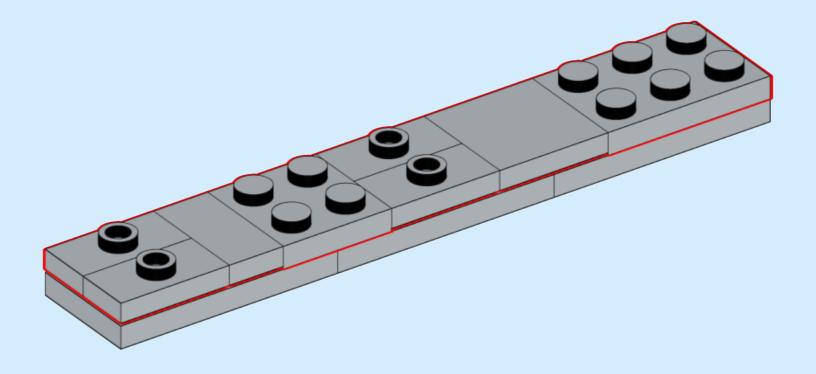

**Grundfos MPC** 

Ages

5+

Custom set made out of LEGO® Bricks

109 pcs





**CAUTION: Choking Hazard** 

**DISCLAIMER:** This is not a LEGO® product. These are new LEGO® elements with custom printed designs that have been re-packaged or altered from their original form. LEGO® is a trademark of The LEGO® Group, which does not sponsor, authorise or endorse the modification in any way, shape or form, nor the minifiglabs.com website, nor accepting any responsibility for unforseen and/or adverse consequences following from the modification of their products. Minifiglabs is not liable for any loss, injury or damage arising from the use or misuse of this product. All Rights Reserved.



























































































## 22 (x)