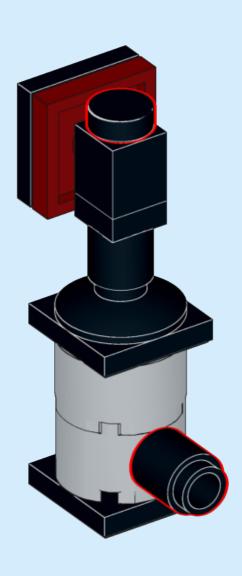

**Grundfos MPC** 

Ages

5+

Custom set made out of LEGO® Bricks

109 pcs





**CAUTION: Choking Hazard** 

**DISCLAIMER:** This is not a LEGO® product. These are new LEGO® elements with custom printed designs that have been re-packaged or altered from their original form. LEGO® is a trademark of The LEGO® Group, which does not sponsor, authorise or endorse the modification in any way, shape or form, nor the minifiglabs.com website, nor accepting any responsibility for unforseen and/or adverse consequences following from the modification of their products. Minifiglabs is not liable for any loss, injury or damage arising from the use or misuse of this product. All Rights Reserved.



























































































## 22 (x)