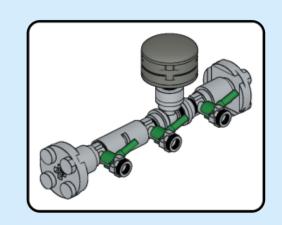

**Grundfos MPC** 

Ages

5+

Custom set made out of LEGO® Bricks

109 pcs





**CAUTION: Choking Hazard** 

**DISCLAIMER:** This is not a LEGO® product. These are new LEGO® elements with custom printed designs that have been re-packaged or altered from their original form. LEGO® is a trademark of The LEGO® Group, which does not sponsor, authorise or endorse the modification in any way, shape or form, nor the minifiglabs.com website, nor accepting any responsibility for unforseen and/or adverse consequences following from the modification of their products. Minifiglabs is not liable for any loss, injury or damage arising from the use or misuse of this product. All Rights Reserved.



























































































## 22 (x)