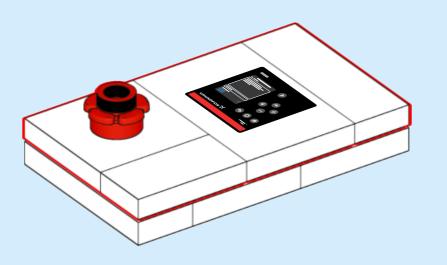

**Grundfos MPC** 

Ages

5+

Custom set made out of LEGO® Bricks

109 pcs





**CAUTION: Choking Hazard** 

**DISCLAIMER:** This is not a LEGO® product. These are new LEGO® elements with custom printed designs that have been re-packaged or altered from their original form. LEGO® is a trademark of The LEGO® Group, which does not sponsor, authorise or endorse the modification in any way, shape or form, nor the minifiglabs.com website, nor accepting any responsibility for unforseen and/or adverse consequences following from the modification of their products. Minifiglabs is not liable for any loss, injury or damage arising from the use or misuse of this product. All Rights Reserved.



























































































## 22 (x)