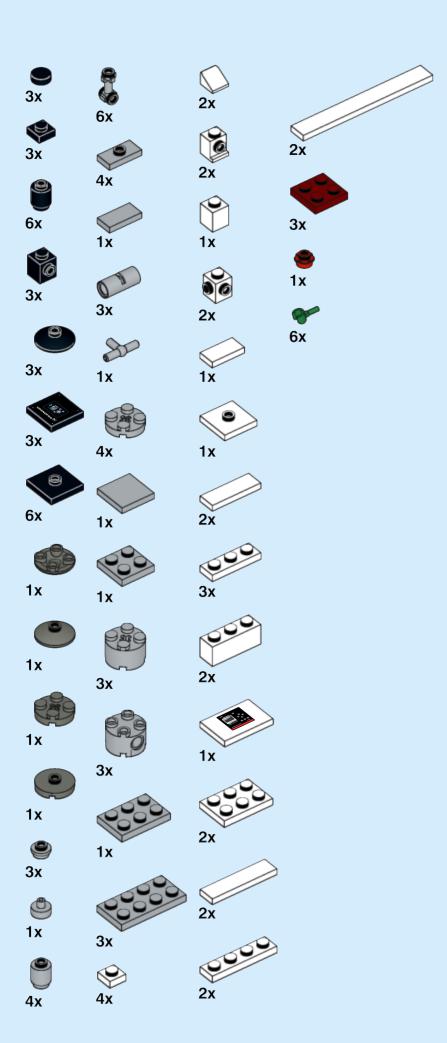

**Grundfos MPC** 

Ages

5+

Custom set made out of LEGO® Bricks

109 pcs

**CAUTION: Choking Hazard** 

**DISCLAIMER:** This is not a LEGO® product. These are new LEGO® elements with custom printed designs that have been re-packaged or altered from their original form. LEGO® is a trademark of The LEGO® Group, which does not sponsor, authorise or endorse the modification in any way, shape or form, nor the minifiglabs.com website, nor accepting any responsibility for unforseen and/or adverse consequences following from the modification of their products. Minifiglabs is not liable for any loss, injury or damage arising from the use or misuse of this product. All Rights Reserved.