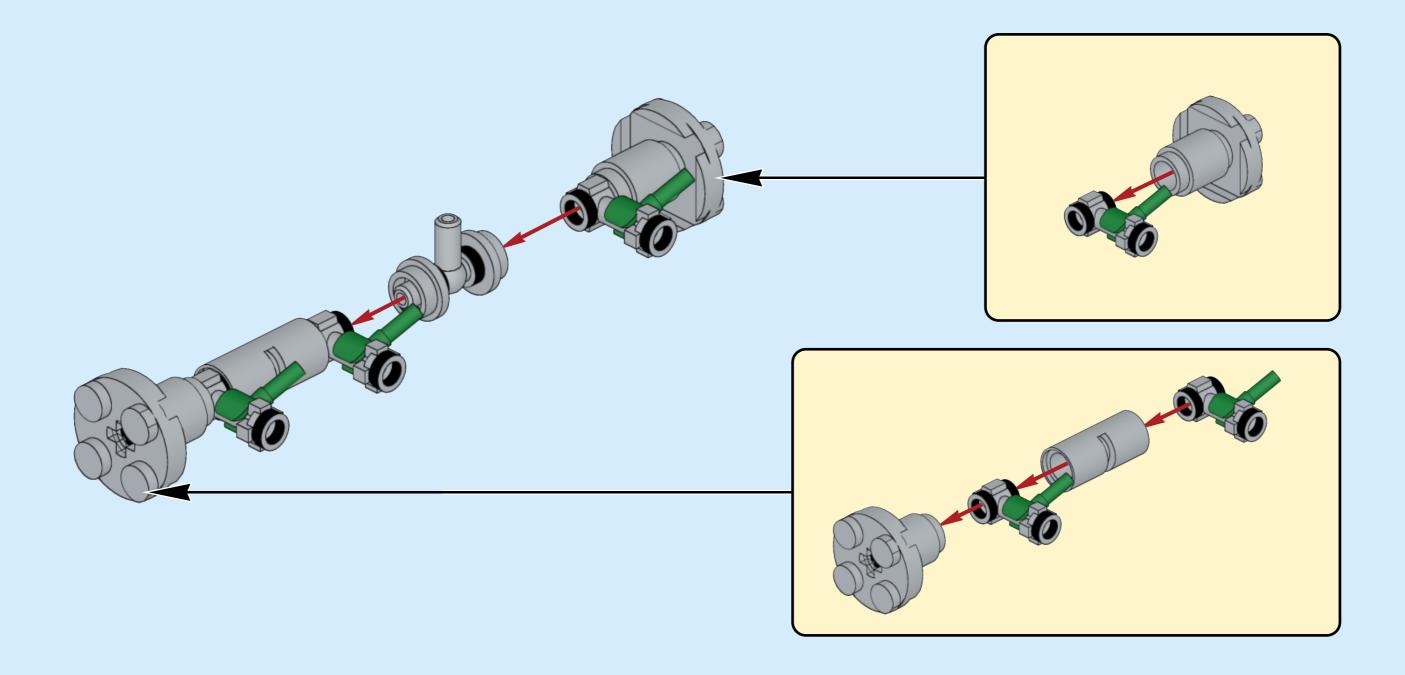

**Grundfos MPC** 

Ages

5+

Custom set made out of LEGO® Bricks

109 pcs





**CAUTION: Choking Hazard** 

**DISCLAIMER:** This is not a LEGO® product. These are new LEGO® elements with custom printed designs that have been re-packaged or altered from their original form. LEGO® is a trademark of The LEGO® Group, which does not sponsor, authorise or endorse the modification in any way, shape or form, nor the minifiglabs.com website, nor accepting any responsibility for unforseen and/or adverse consequences following from the modification of their products. Minifiglabs is not liable for any loss, injury or damage arising from the use or misuse of this product. All Rights Reserved.



























































































## 22 (x)