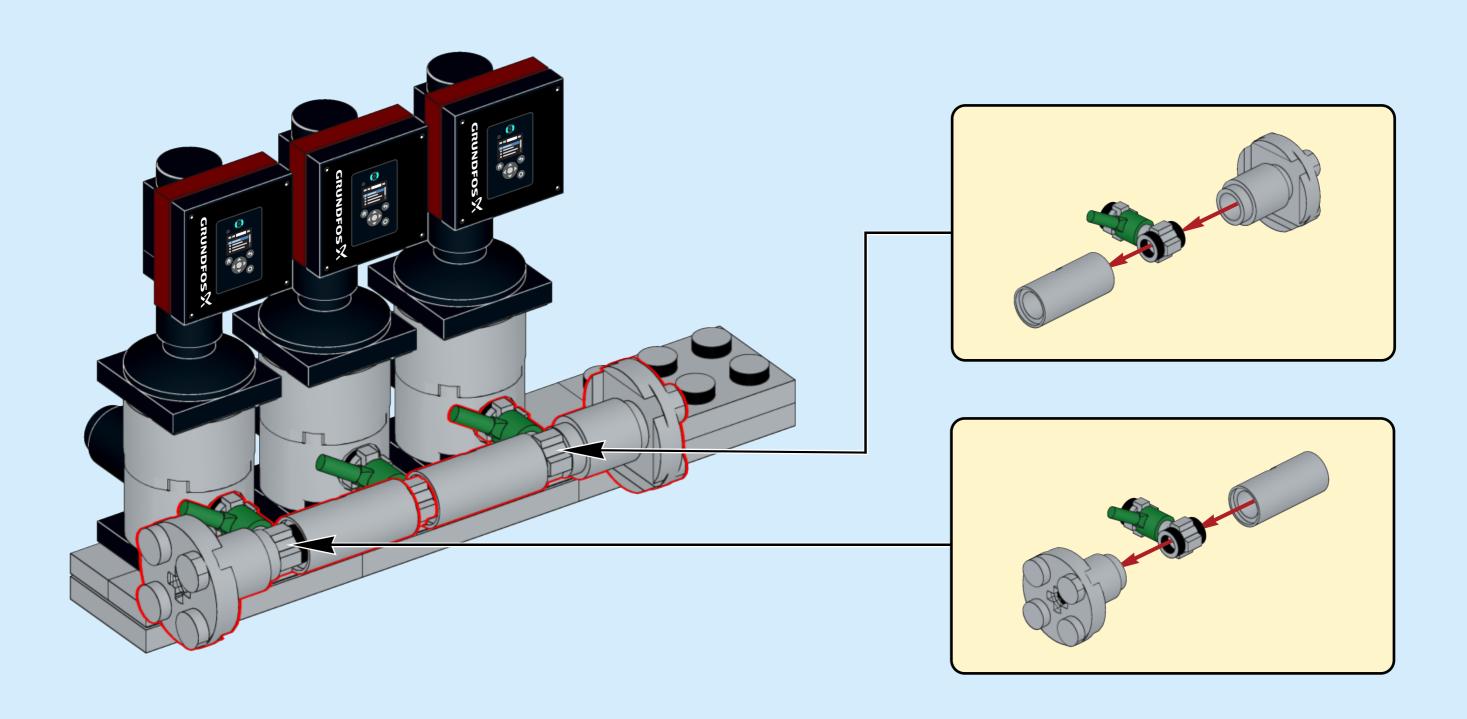

**Grundfos MPC** 

Ages

5+

Custom set made out of LEGO® Bricks

109 pcs





**CAUTION: Choking Hazard** 

**DISCLAIMER:** This is not a LEGO® product. These are new LEGO® elements with custom printed designs that have been re-packaged or altered from their original form. LEGO® is a trademark of The LEGO® Group, which does not sponsor, authorise or endorse the modification in any way, shape or form, nor the minifiglabs.com website, nor accepting any responsibility for unforseen and/or adverse consequences following from the modification of their products. Minifiglabs is not liable for any loss, injury or damage arising from the use or misuse of this product. All Rights Reserved.



























































































## 22 (x)