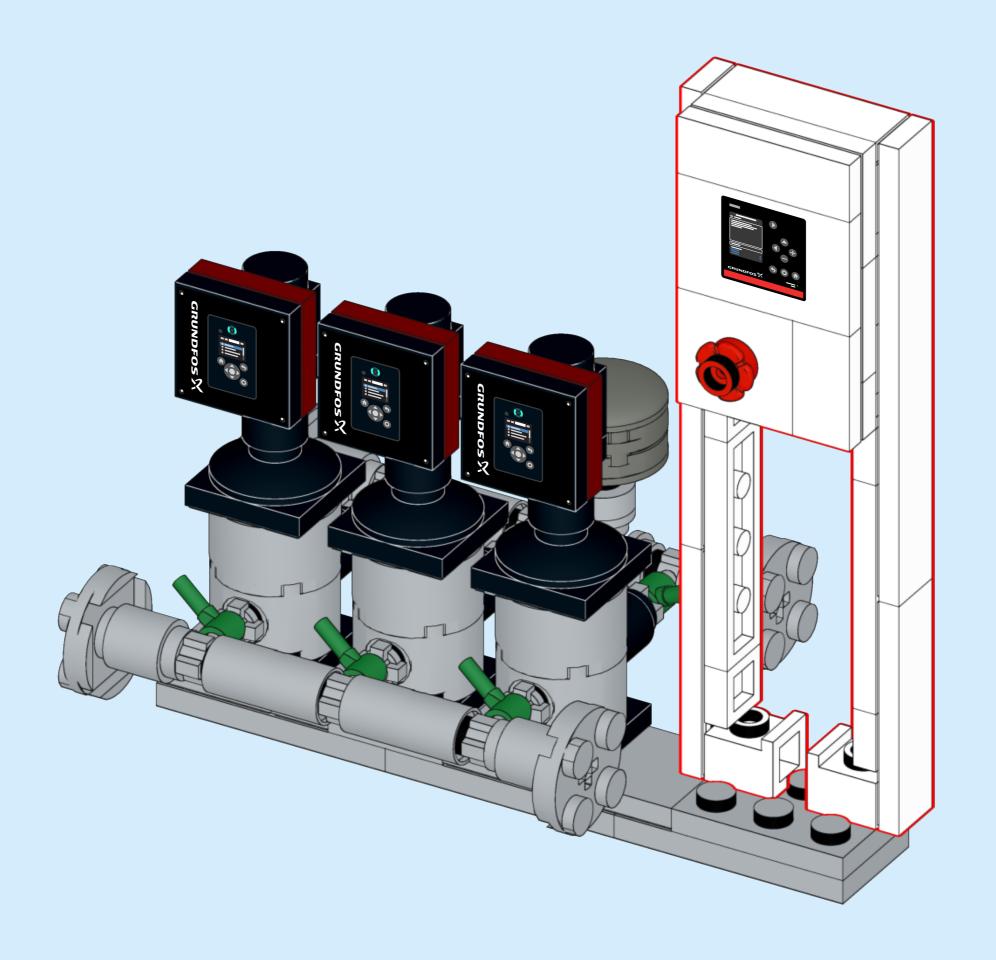

**Grundfos MPC** 

Ages

5+

Custom set made out of LEGO® Bricks

109 pcs





**CAUTION: Choking Hazard** 

**DISCLAIMER:** This is not a LEGO® product. These are new LEGO® elements with custom printed designs that have been re-packaged or altered from their original form. LEGO® is a trademark of The LEGO® Group, which does not sponsor, authorise or endorse the modification in any way, shape or form, nor the minifiglabs.com website, nor accepting any responsibility for unforseen and/or adverse consequences following from the modification of their products. Minifiglabs is not liable for any loss, injury or damage arising from the use or misuse of this product. All Rights Reserved.



























































































## 22 (x)