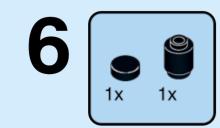

**Grundfos MPC** 

Ages

5+

Custom set made out of LEGO® Bricks

109 pcs





**CAUTION: Choking Hazard** 

**DISCLAIMER:** This is not a LEGO® product. These are new LEGO® elements with custom printed designs that have been re-packaged or altered from their original form. LEGO® is a trademark of The LEGO® Group, which does not sponsor, authorise or endorse the modification in any way, shape or form, nor the minifiglabs.com website, nor accepting any responsibility for unforseen and/or adverse consequences following from the modification of their products. Minifiglabs is not liable for any loss, injury or damage arising from the use or misuse of this product. All Rights Reserved.



























































































## 22 (x)