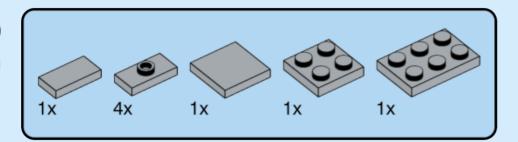

**Grundfos MPC** 

Ages

5+

Custom set made out of LEGO® Bricks

109 pcs





**CAUTION: Choking Hazard** 

**DISCLAIMER:** This is not a LEGO® product. These are new LEGO® elements with custom printed designs that have been re-packaged or altered from their original form. LEGO® is a trademark of The LEGO® Group, which does not sponsor, authorise or endorse the modification in any way, shape or form, nor the minifiglabs.com website, nor accepting any responsibility for unforseen and/or adverse consequences following from the modification of their products. Minifiglabs is not liable for any loss, injury or damage arising from the use or misuse of this product. All Rights Reserved.



























































































## 22 (x)