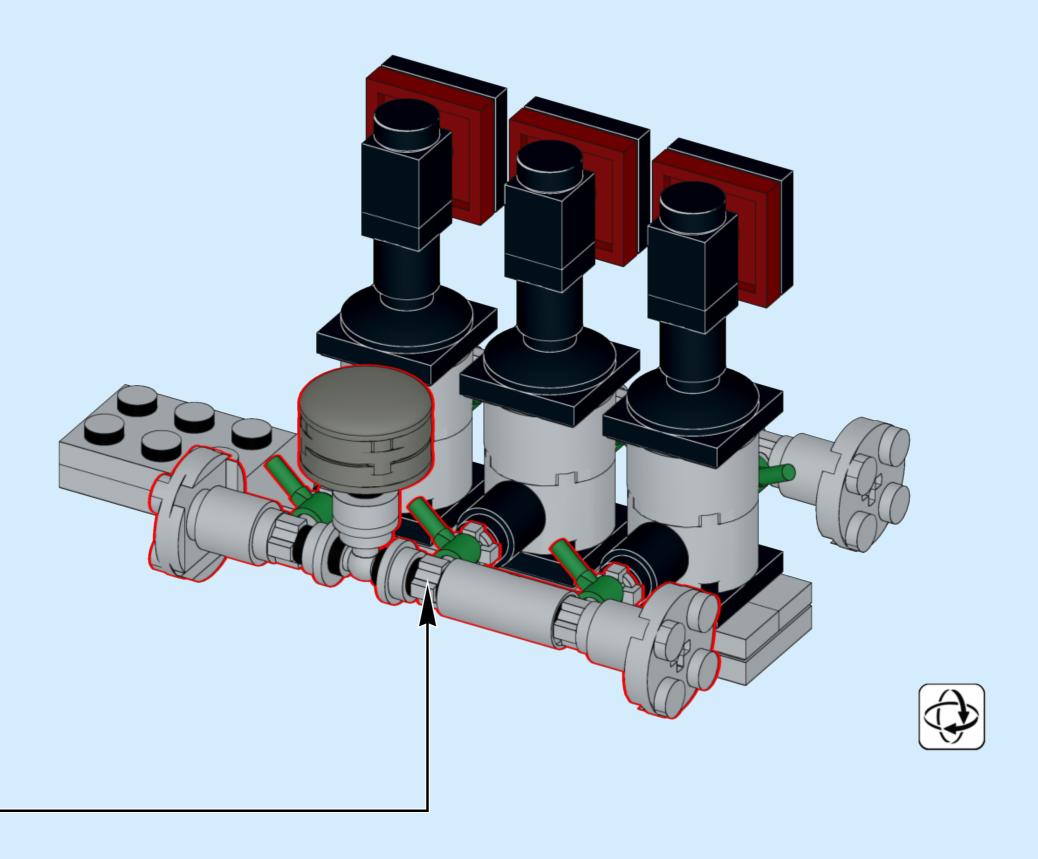

**Grundfos MPC** 

Ages

5+

Custom set made out of LEGO® Bricks

109 pcs





**CAUTION: Choking Hazard** 

**DISCLAIMER:** This is not a LEGO® product. These are new LEGO® elements with custom printed designs that have been re-packaged or altered from their original form. LEGO® is a trademark of The LEGO® Group, which does not sponsor, authorise or endorse the modification in any way, shape or form, nor the minifiglabs.com website, nor accepting any responsibility for unforseen and/or adverse consequences following from the modification of their products. Minifiglabs is not liable for any loss, injury or damage arising from the use or misuse of this product. All Rights Reserved.



























































































## 22 (x)