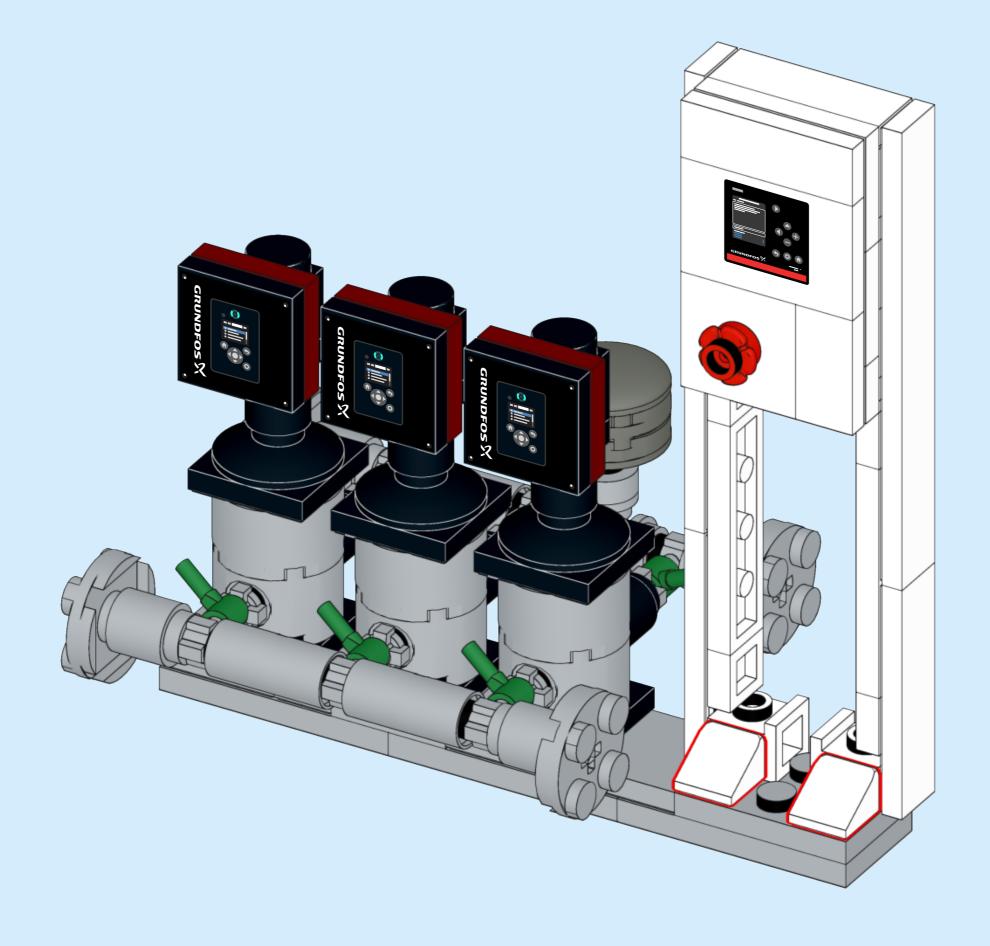

**Grundfos MPC** 

Ages

5+

Custom set made out of LEGO® Bricks

109 pcs





**CAUTION: Choking Hazard** 

**DISCLAIMER:** This is not a LEGO® product. These are new LEGO® elements with custom printed designs that have been re-packaged or altered from their original form. LEGO® is a trademark of The LEGO® Group, which does not sponsor, authorise or endorse the modification in any way, shape or form, nor the minifiglabs.com website, nor accepting any responsibility for unforseen and/or adverse consequences following from the modification of their products. Minifiglabs is not liable for any loss, injury or damage arising from the use or misuse of this product. All Rights Reserved.



























































































## 22 (x)