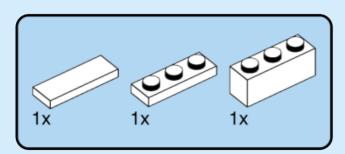

**Grundfos MPC** 

Ages

5+

Custom set made out of LEGO® Bricks

109 pcs





**CAUTION: Choking Hazard** 

**DISCLAIMER:** This is not a LEGO® product. These are new LEGO® elements with custom printed designs that have been re-packaged or altered from their original form. LEGO® is a trademark of The LEGO® Group, which does not sponsor, authorise or endorse the modification in any way, shape or form, nor the minifiglabs.com website, nor accepting any responsibility for unforseen and/or adverse consequences following from the modification of their products. Minifiglabs is not liable for any loss, injury or damage arising from the use or misuse of this product. All Rights Reserved.



























































































## 22 (x)