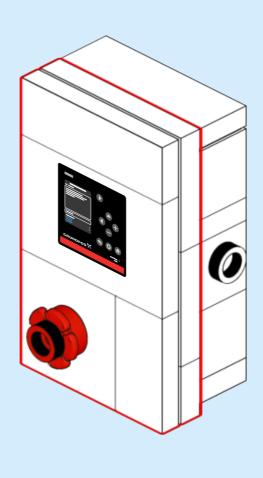

**Grundfos MPC** 

Ages

5+

Custom set made out of LEGO® Bricks

109 pcs





**CAUTION: Choking Hazard** 

**DISCLAIMER:** This is not a LEGO® product. These are new LEGO® elements with custom printed designs that have been re-packaged or altered from their original form. LEGO® is a trademark of The LEGO® Group, which does not sponsor, authorise or endorse the modification in any way, shape or form, nor the minifiglabs.com website, nor accepting any responsibility for unforseen and/or adverse consequences following from the modification of their products. Minifiglabs is not liable for any loss, injury or damage arising from the use or misuse of this product. All Rights Reserved.



























































































## 22 (x)