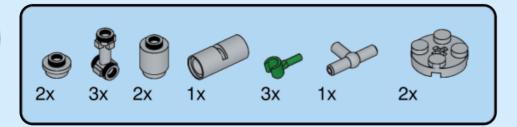

**Grundfos MPC** 

Ages

5+

Custom set made out of LEGO® Bricks

109 pcs





**CAUTION: Choking Hazard** 

**DISCLAIMER:** This is not a LEGO® product. These are new LEGO® elements with custom printed designs that have been re-packaged or altered from their original form. LEGO® is a trademark of The LEGO® Group, which does not sponsor, authorise or endorse the modification in any way, shape or form, nor the minifiglabs.com website, nor accepting any responsibility for unforseen and/or adverse consequences following from the modification of their products. Minifiglabs is not liable for any loss, injury or damage arising from the use or misuse of this product. All Rights Reserved.



























































































## 22 (x)