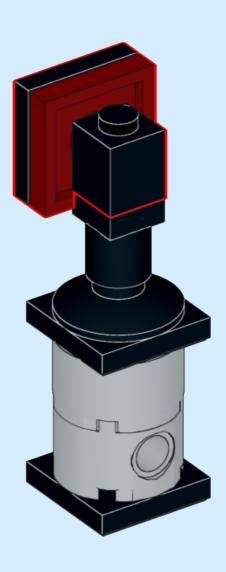

**Grundfos MPC** 

Ages

5+

Custom set made out of LEGO® Bricks

109 pcs





**CAUTION: Choking Hazard** 

**DISCLAIMER:** This is not a LEGO® product. These are new LEGO® elements with custom printed designs that have been re-packaged or altered from their original form. LEGO® is a trademark of The LEGO® Group, which does not sponsor, authorise or endorse the modification in any way, shape or form, nor the minifiglabs.com website, nor accepting any responsibility for unforseen and/or adverse consequences following from the modification of their products. Minifiglabs is not liable for any loss, injury or damage arising from the use or misuse of this product. All Rights Reserved.



























































































## 22 (x)