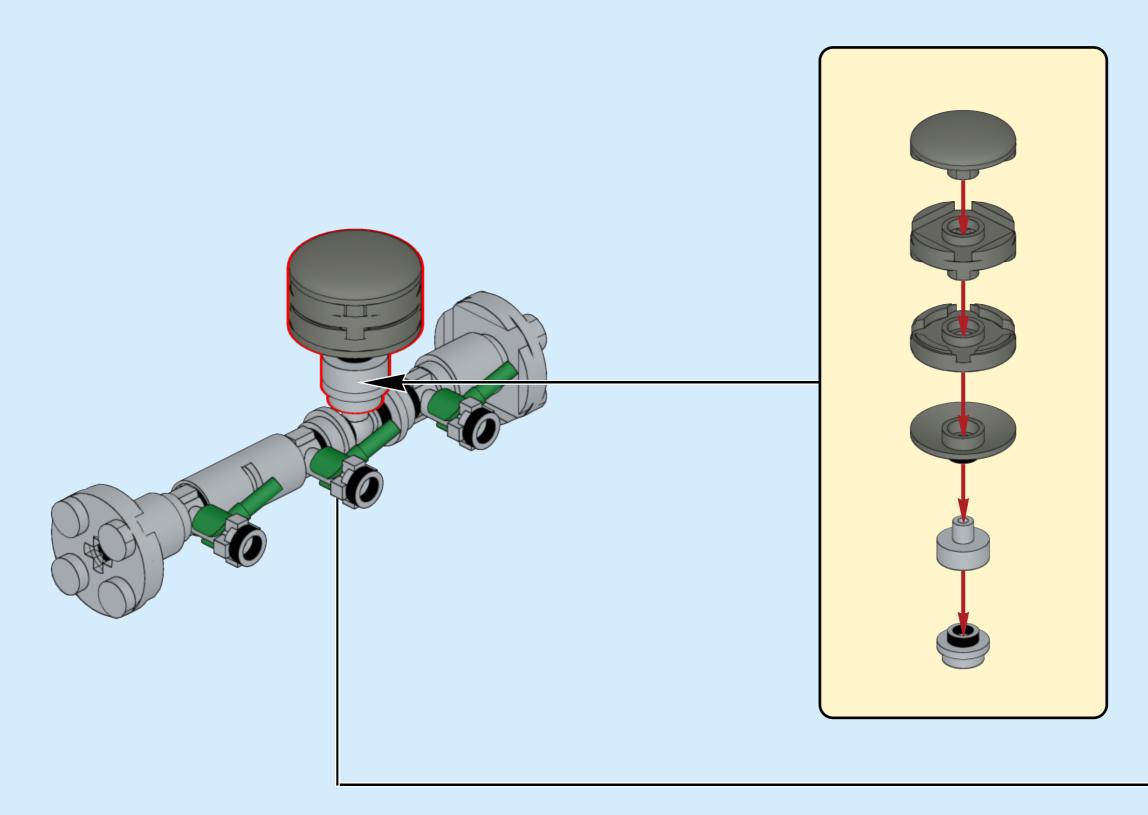

**Grundfos MPC** 

Ages

5+

Custom set made out of LEGO® Bricks

109 pcs





**CAUTION: Choking Hazard** 

**DISCLAIMER:** This is not a LEGO® product. These are new LEGO® elements with custom printed designs that have been re-packaged or altered from their original form. LEGO® is a trademark of The LEGO® Group, which does not sponsor, authorise or endorse the modification in any way, shape or form, nor the minifiglabs.com website, nor accepting any responsibility for unforseen and/or adverse consequences following from the modification of their products. Minifiglabs is not liable for any loss, injury or damage arising from the use or misuse of this product. All Rights Reserved.



























































































## 22 (x)