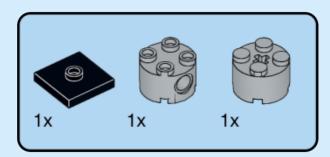

**Grundfos MPC** 

Ages

5+

Custom set made out of LEGO® Bricks

109 pcs





**CAUTION: Choking Hazard** 

**DISCLAIMER:** This is not a LEGO® product. These are new LEGO® elements with custom printed designs that have been re-packaged or altered from their original form. LEGO® is a trademark of The LEGO® Group, which does not sponsor, authorise or endorse the modification in any way, shape or form, nor the minifiglabs.com website, nor accepting any responsibility for unforseen and/or adverse consequences following from the modification of their products. Minifiglabs is not liable for any loss, injury or damage arising from the use or misuse of this product. All Rights Reserved.



























































































## 22 (x)