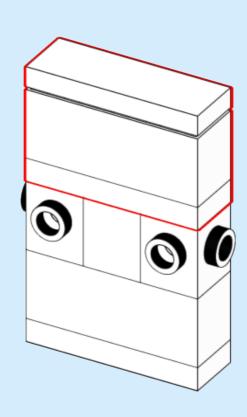

**Grundfos MPC** 

Ages

5+

Custom set made out of LEGO® Bricks

109 pcs





**CAUTION: Choking Hazard** 

**DISCLAIMER:** This is not a LEGO® product. These are new LEGO® elements with custom printed designs that have been re-packaged or altered from their original form. LEGO® is a trademark of The LEGO® Group, which does not sponsor, authorise or endorse the modification in any way, shape or form, nor the minifiglabs.com website, nor accepting any responsibility for unforseen and/or adverse consequences following from the modification of their products. Minifiglabs is not liable for any loss, injury or damage arising from the use or misuse of this product. All Rights Reserved.



























































































## 22 (x)