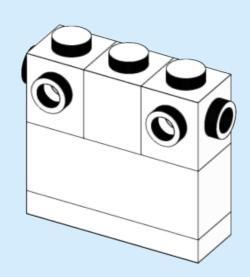

**Grundfos MPC** 

Ages

5+

Custom set made out of LEGO® Bricks

109 pcs





**CAUTION: Choking Hazard** 

**DISCLAIMER:** This is not a LEGO® product. These are new LEGO® elements with custom printed designs that have been re-packaged or altered from their original form. LEGO® is a trademark of The LEGO® Group, which does not sponsor, authorise or endorse the modification in any way, shape or form, nor the minifiglabs.com website, nor accepting any responsibility for unforseen and/or adverse consequences following from the modification of their products. Minifiglabs is not liable for any loss, injury or damage arising from the use or misuse of this product. All Rights Reserved.



























































































## 22 (x)