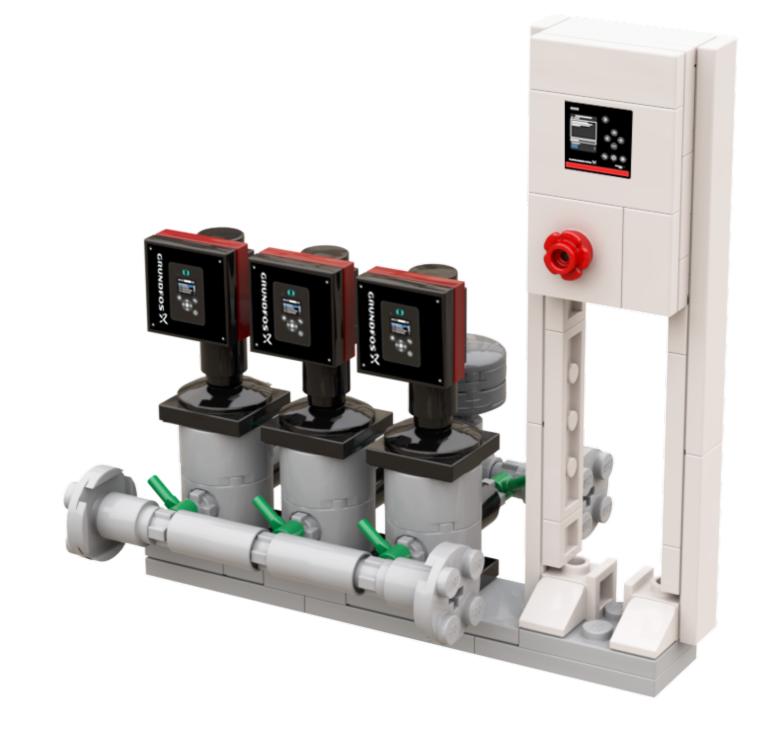

**Grundfos MPC** 

Ages

5+

Custom set made out of LEGO® Bricks

109 pcs

**CAUTION: Choking Hazard** 

**DISCLAIMER:** This is not a LEGO® product. These are new LEGO® elements with custom printed designs that have been re-packaged or altered from their original form. LEGO® is a trademark of The LEGO® Group, which does not sponsor, authorise or endorse the modification in any way, shape or form, nor the minifiglabs.com website, nor accepting any responsibility for unforseen and/or adverse consequences following from the modification of their products. Minifiglabs is not liable for any loss, injury or damage arising from the use or misuse of this product. All Rights Reserved.