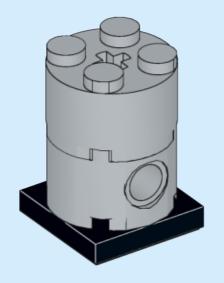

**Grundfos MPC** 

Ages

5+

Custom set made out of LEGO® Bricks

109 pcs





**CAUTION: Choking Hazard** 

**DISCLAIMER:** This is not a LEGO® product. These are new LEGO® elements with custom printed designs that have been re-packaged or altered from their original form. LEGO® is a trademark of The LEGO® Group, which does not sponsor, authorise or endorse the modification in any way, shape or form, nor the minifiglabs.com website, nor accepting any responsibility for unforseen and/or adverse consequences following from the modification of their products. Minifiglabs is not liable for any loss, injury or damage arising from the use or misuse of this product. All Rights Reserved.



























































































## 22 (x)