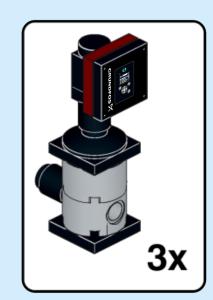

**Grundfos MPC** 

Ages

5+

Custom set made out of LEGO® Bricks

109 pcs





**CAUTION: Choking Hazard** 

**DISCLAIMER:** This is not a LEGO® product. These are new LEGO® elements with custom printed designs that have been re-packaged or altered from their original form. LEGO® is a trademark of The LEGO® Group, which does not sponsor, authorise or endorse the modification in any way, shape or form, nor the minifiglabs.com website, nor accepting any responsibility for unforseen and/or adverse consequences following from the modification of their products. Minifiglabs is not liable for any loss, injury or damage arising from the use or misuse of this product. All Rights Reserved.



























































































## 22 (x)