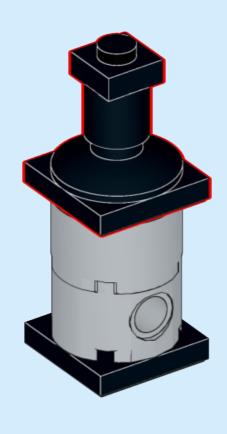

**Grundfos MPC** 

Ages

5+

Custom set made out of LEGO® Bricks

109 pcs





**CAUTION: Choking Hazard** 

**DISCLAIMER:** This is not a LEGO® product. These are new LEGO® elements with custom printed designs that have been re-packaged or altered from their original form. LEGO® is a trademark of The LEGO® Group, which does not sponsor, authorise or endorse the modification in any way, shape or form, nor the minifiglabs.com website, nor accepting any responsibility for unforseen and/or adverse consequences following from the modification of their products. Minifiglabs is not liable for any loss, injury or damage arising from the use or misuse of this product. All Rights Reserved.



























































































## 22 (x)